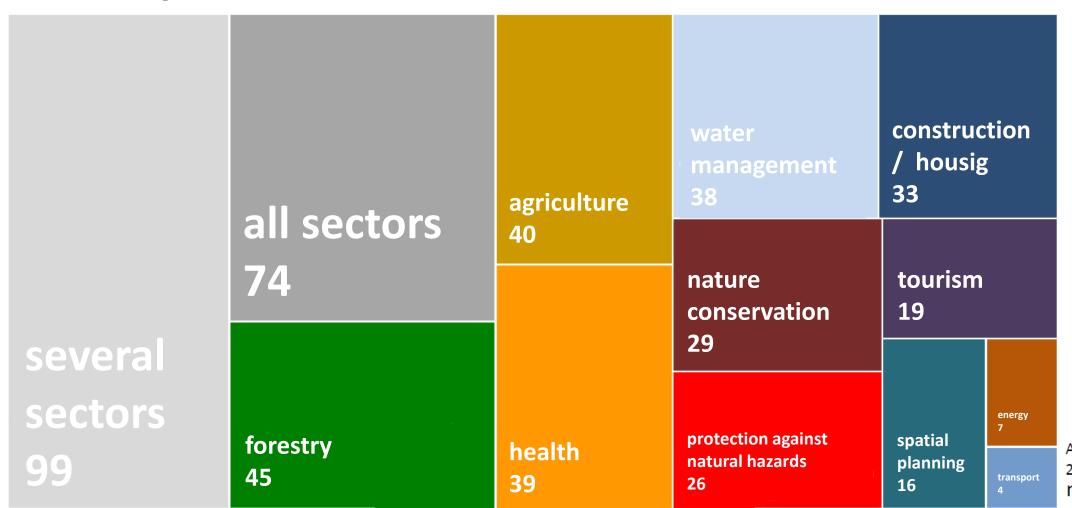

a



KLAR! is a bottom up programme with predefined framemwork and support through know how and financial means!







### KLAR! in a nutshell ...

- 79 regions
  - 7 in concept phase
  - 34 in implementation phase
  - 38 in follow-up phase
- 651 municipalities
- 1.863.216 inhabitants







precipitation

distribution



### Climate change impacts addressed in KLAR!

65

55

heat **221** 

drought 200

increase in average temperature 167

heavy precipitation 119

climate change impacts in pest flood infestation general **73** 66 groudwater

availability

54 43 storm Feinstaubdebris flows 34 Kälte-Stein-Hagel perioden 14 spread of late frost, Niederneophytes Schnee. Anfrost wasser stieg Lawinen 28 21

erosion

Ausschreibung 2017-2020 n = 1375







### Key sectors of the KLAR! measures



Ausschreibung 2017-2020 n= 470







# Measures by thematic area



Ausschreibung 2017-2020

n= 470







# Examples from practice











Further examples on the KLAR! website:

https://klaranpassungsregionen.at/







### The Call 2022

### Call for tenders for new regions!

- at least 2 municipalities, approx. 3 60 thousand inhabitants
- Beneficiaries: only municipalities and public institutions up to € 231,000 support + KLAR! invest
- 25 % own contribution of the municipalities is a mandatory (max. half of this in kind)
- deadline 31.01.2023, 12:00
- further information: <a href="https://www.klimafonds.gv.at/call/klar-klimawandel">https://www.klimafonds.gv.at/call/klar-klimawandel</a> anpassungsmodellregionen-2022/





# Leitfaden KLAR! KlimawandelAnpassungsmodellregionen

Jah