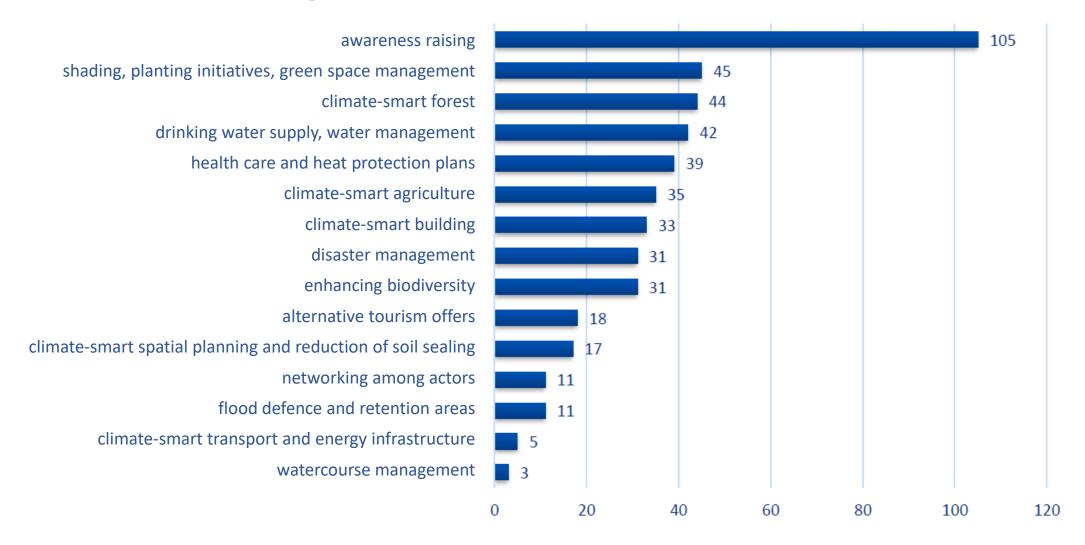

pport through know how and financial means!







### KLAR! in a nutshell ...

- 79 regions
  - 7 in concept phase
  - 34 in implementation phase
  - 38 in follow-up phase
- 651 municipalities
- 1.863.216 inhabitants







precipitation

distribution



### Climate change impacts addressed in KLAR!

65

55

heat **221** 

drought 200

increase in average temperature 167

heavy precipitation 119

climate change impacts in pest flood infestation general **73** 66 groudwater

availability

54 43 storm Feinstaubdebris flows 34 Kälte-Stein-Hagel perioden 14 spread of late frost, Niederneophytes Schnee. Anfrost wasser stieg Lawinen 28 21

erosion

Ausschreibung 2017-2020 n = 1375







### Key sectors of the KLAR! measures



Ausschreibung 2017-2020 n= 470







# Measures by thematic area



Ausschreibung 2017-2020

n= 470







# Examples from practice











Further examples on the KLAR! website:

https://klaranpassungsregionen.at/







### The Call 2022

### Call for tenders for new regions!

- at least 2 municipalities, approx. 3 60 thousand inhabitants
- Beneficiaries: only municipalities and public institutions up to € 231,000 support + KLAR! invest
- 25 % own contribution of the municipalities is a mandatory (max. half of this in kind)
- deadline 31.01.2023, 12:00
- further information: <a href="https://www.klimafonds.gv.at/call/klar-klimawandel">https://www.klimafonds.gv.at/call/klar-klimawandel</a> anpassungsmodellregionen-2022/





# Leitfaden KLAR! KlimawandelAnpassungsmodellregionen

Jahresprogramm 2022

Ein Programm des Klima- und Energiefonds der österr