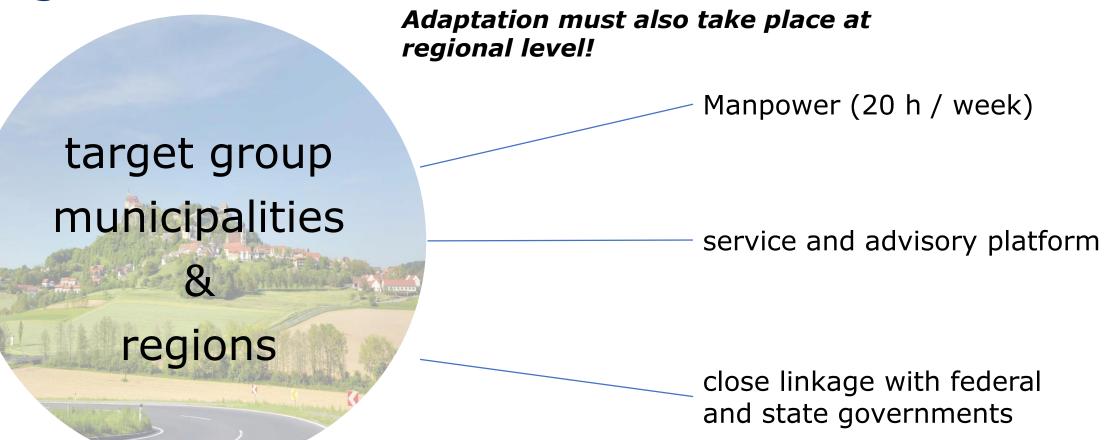

# KLAR! Providing support for adaptation to the impacts of the climate crisis



December 2022









### Programme idea



KLAR! is a bottom up programme with predefined framemwork and support through know how and financial means!







### KLAR! in a nutshell ...

- 79 regions
  - 7 in concept phase
  - 34 in implementation phase
  - 38 in follow-up phase
- 651 municipalities
- 1.863.216 inhabitants







precipitation

distribution



### Climate change impacts addressed in KLAR!

65

55

heat **221** 

drought 200

increase in average temperature 167

heavy precipitation 119

climate change impacts in pest flood infestation general **73** 66 groudwater

availability

54 43 storm Feinstaubdebris flows 34 Kälte-Stein-Hagel perioden 14 spread of late frost, Niederneophytes Schnee. Anfrost wasser stieg Lawinen 28 21

erosion

Ausschreibung 2017-2020 n = 1375







### Key sectors of the KLAR! measures



A