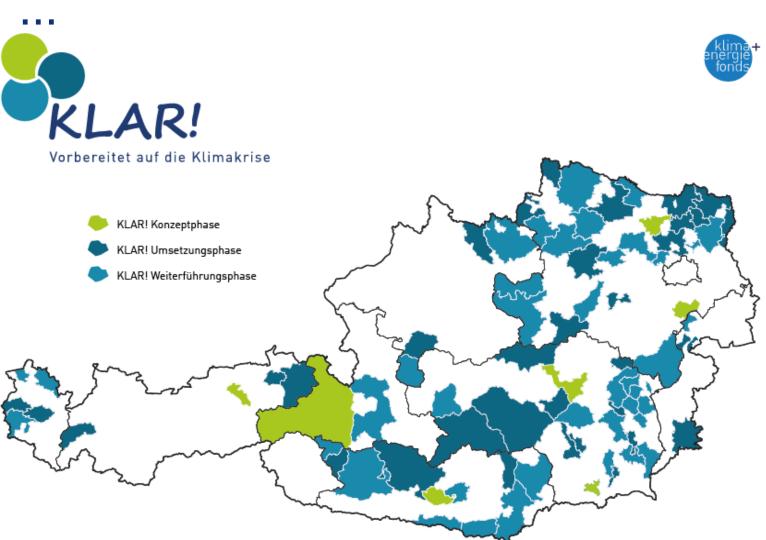

### KLAR! in a nutshell ...

- 79 regions
  - 7 in concept phase
  - 34 in implementation phase
  - 38 in follow-up phase
- 651 municipalities
- 1.863.216 inhabitants

precipitation

distribution